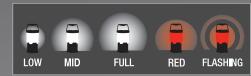

## **FEATURES:**

WATER RESISTANCE

DUAL-COLOR EMERGENCY WHITE & RED

**ENERGY** SAVING

MEDIUM

HIGH

STORM **PROOF** 

BASE HANGING