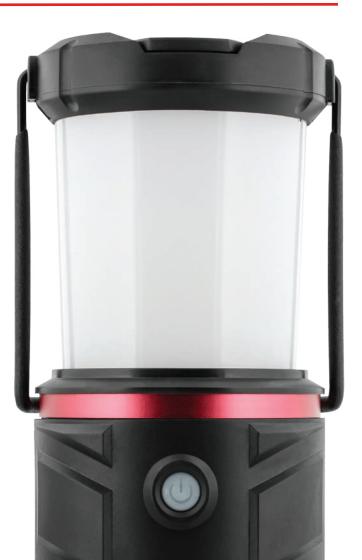

## **COAST's new versatile, storm proof** emergency area torch

The EAL22 is COAST's new emergency area torch with a bevy of features made for any situation where portable lighting is needed. The torch is incredibly bright on high, 1250 lumens, with the ability to run for 225 hours on the lowest brightness setting.

The EAL22 is rated IP54 storm proof with a tough, drop-proof nylon body, polycarbonate dome and globe construction.

Users can also remove the globe to allow for higher lumen output, and with carabiners on the top and bottom, the lantern can be hung to provide overhead lighting with ease.