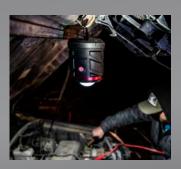

The EAL22 is rated IP54 storm proof with a tough, drop-proof nylon body, polycarbonate dome and globe construction.

Users can also remove the globe to allow for higher lumen output, and with carabiners on the top and bottom, the lantern can be hung to provide overhead lighting with ease.