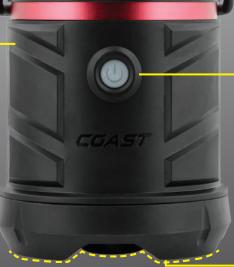

## FOLDABLE Handl<u>e</u>

TOUGH

SMART POWER SWITCH + BATTERY LIFE INDICATOR

INTEGRATED Carabiner